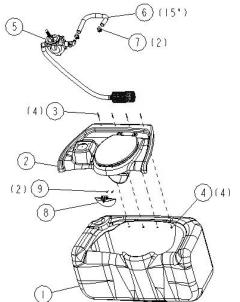

| 9      | 22321    | 2   | RIVET- #54 STNLS (PACKED WITH ITEM 8)                                   |
|--------|----------|-----|-------------------------------------------------------------------------|
| 8      | 22315    | ľ   | KIT- FLAPPER MX3 II FLIPTOP                                             |
| ^OPT10 | NAL ITEM | IS^ |                                                                         |
|        |          |     |                                                                         |
| 7      | 12588    | 2   | CLAMP- WORMDRIVE #12 (PACKED W/MAXIM 3000<br>II KNOCKDOWN CABANA PARTS) |
| 6      | 14384    | 15" | HOSE- #44 FLEX (PACKED W/ITEM 5)                                        |
| 5      | 22318    | l l | PUMP ASSY- H/FLSH MX3 II                                                |
| 4      | 11315    | 4   | WASHER- 3/16 RIVET STNLS (PACKED W/ITEM 2)                              |
| 3      | 11027    | 4   | RIVET- #66 ALUM (PACKED WITH ITEM 2)                                    |
| 2      | 22303    | Ĭ.  | DECK ASSY- MX3 II H/FLSH FLIPT                                          |
|        | 22307    | ĺ   | TANK- MX3 II H/FLUSH FLIPTOP                                            |
| LTEM   | P/N      | QTY | DESCRIPTION                                                             |