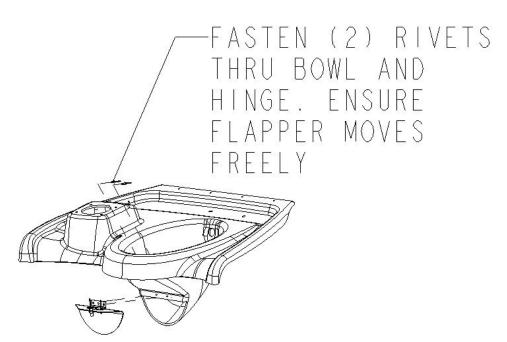

# 5. OPTIONAL – Install Flapper Kit (PN 22315) as Shown.

**2530 Xenium Lane North, Minneapolis, MN 55441** Telephone: 763-553-1900 / Fax: 763-553-1905 800-328-3332 / <a href="www.satelliteindustries.com">www.satelliteindustries.com</a>