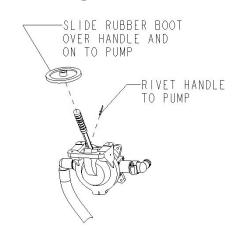

X (PACKED W/ITEM 5)                                        |
| 5      | 22318    | l l | PUMP ASSY- H/FLSH MX3 II                                                |
| 4      | 11315    | 4   | WASHER- 3/16 RIVET STNLS (PACKED W/ITEM 2)                              |
| 3      | 11027    | 4   | RIVET- #66 ALUM (PACKED WITH ITEM 2)                                    |
| 2      | 22303    | Ĭ.  | DECK ASSY- MX3 II H/FLSH FLIPT                                          |
|        | 22307    | ĺ   | TANK- MX3 II H/FLUSH FLIPTOP                                            |
| LTEM   | P/N      | QTY | DESCRIPTION                                                             |

TOOLS: •Electric/Cordless Drill •Rivet Gun •Phillips Screw Driver or Driver Bit

## 1. Fasten Pump Handle and Boot as Shown.



## 2. Fasten Deck Assembly to Tank as Shown.



## 3. Fasten Pump to Deck as Shown.







PN 22331/REV A 6-22-16

# 5. OPTIONAL – Install Flapper Kit (PN 22315) as Shown.







**2530 Xenium Lane North, Minneapolis, MN 55441** Telephone: 763-553-1900 / Fax: 763-553-1905 800-328-3332 / <a href="www.satelliteindustries.com">www.satelliteindustries.com</a>

PN 22331/REV A 6-22-16