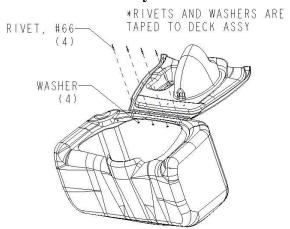

|
| 5      | 22318    | l l | PUMP ASSY- H/FLSH MX3 II                                                |
| 4      | 11315    | 4   | WASHER- 3/16 RIVET STNLS (PACKED W/ITEM 2)                              |
| 3      | 11027    | 4   | RIVET- #66 ALUM (PACKED WITH ITEM 2)                                    |
| 2      | 22303    | Ĭ.  | DECK ASSY- MX3 II H/FLSH FLIPT                                          |
|        | 22307    | ĺ   | TANK- MX3 II H/FLUSH FLIPTOP                                            |
| LTEM   | P/N      | QTY | DESCRIPTION                                                             |

TOOLS: •Electric/Cordless Drill •Rivet Gun •Phillips Screw Driver or Driver Bit

## 1. Fasten Pump Handle and Boot as Shown.



## 2. Fasten Deck Assembly to Tank as Shown.



## 3. Fasten Pump to Deck as Shown.







PN 22331/REV A 6-22-16

# 5. OPTIONAL – Install Flapper Kit (PN 22315) as Shown.







**2530 Xenium Lane North, Minneapolis, MN 55441** Telephone: 763-553-1900 / Fax: 763-553-1905 800-328-3332 / <a href="www.satelliteindustries.com">www.satelliteindustries.com</a>

PN 22331/REV A 6-22-16