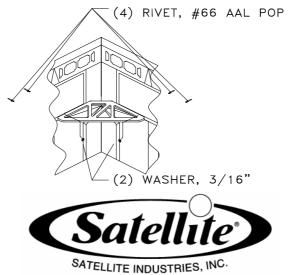

# 2. Fasten the shelf to the panel

Position the shelf so the holes line up with the holes drilled in the panel. Install rivets from outside. Use back up washer on two rivets farthest from corner.

2530 Xenium Lane North, Minneapolis, MN 55441