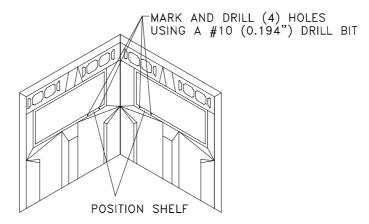

## 1. Mark and drill holes

Place the shelf in the rear corner, against the side and rear panels in the groove below the logo area, and mark the holes.